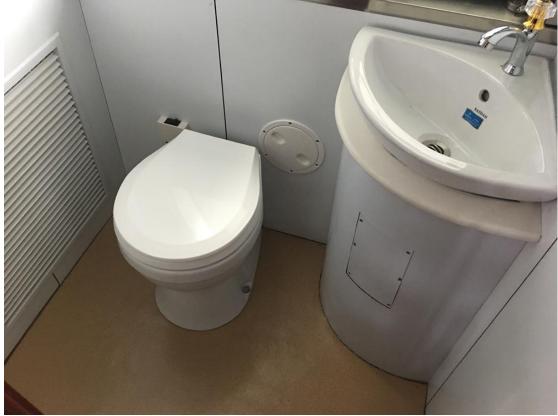

## 1380F/42':

Standard Equipment:

32 passenger seats+1 driver seat

Rest Room

8.5KW Generator and air conditioning (air cool gasoline generator+ mini-split air conditioning)
Outboard engines version available.
1380F fly bridge:
Length 13.8m / 42.27'
Width 3.3m /10'

1580F/52'
Standard Equipment:
40 passenger seats+1 driver seat
Rest Room
8.5KW Generator and air conditioning (air cool gasoline generator+ mini-split air conditioning)
Outboard engines version available.
1580F fly bridge:
Length 13.8m / 42.27'
Width 3.3m /10'