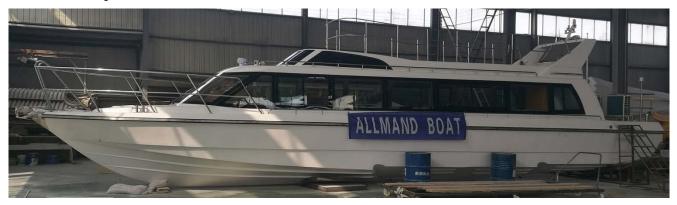

ph. +1 (513)-557-6936 \* fax +1 (513) 854-0664 \* www.WaterTaxiMarine.Com \* WaterTaxiMarine@Gmail.Com

High speed sea coast fly bridge passenger boats. (deep Step V hull Sea going vessel), Vacuum infused hull, fiberglass foam sandwich framed hull sides, foamed core stringers

## 1380F/42':

Standard Equipment:

32 passenger seats+1 driver seat

Rest Room

8.5KW Generator and air conditioning (air cool gasoline generator+ mini-split air conditioning)
Outboard engines version available.
1380F fly bridge:
Length 13.8m / 42.27'
Width 3.3m /10'