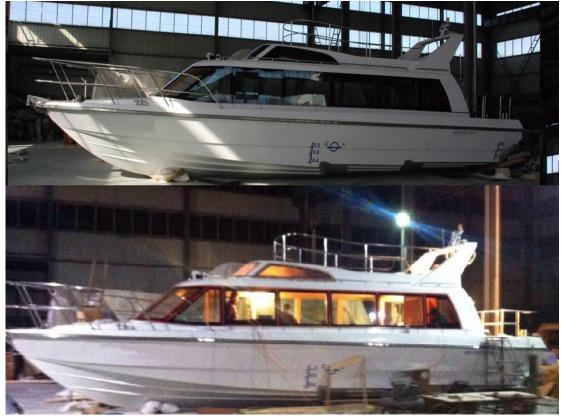

## 1380F/42':

Standard Equipment:

32 passenger seats+1 driver seat

Rest Room

8.5KW Generator and air conditioning (air cool gasoline generator+ mini-split air conditioning)
Outboard engines version available.
1380F fly bridge:
Length 13.8m / 42.27'
Width 3.3m /10'

1580F/52'
Standard Equipment:
40 passenger seats+1 driver seat
Rest Room
8.5KW Generator and air conditioning (air cool gasoline generator+ mini-split air conditioning)
Outboard engines version available.
1580F fly bridge:
Length 13.8m / 42.27'
Width 3.3m /10'