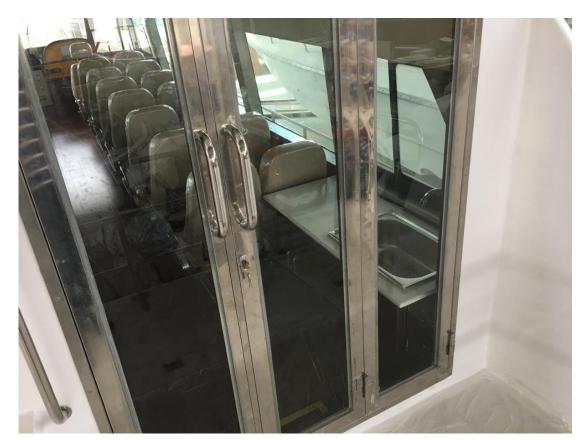

## 1380F/42':

Standard Equipment:

32 passenger seats+1 driver seat

Rest Room

8.5KW Generator and air conditioning (air cool gasoline generator+ mini-split air conditioning)
Outboard engines version available.
1380F fly bridge:
Length 13.8m / 42.27'
Width 3.3m /10'

1580F/52'
Standard Equipment:
40 passenger seats+1 driver seat
Rest Room
8.5KW Generator and air conditioning (air cool gasoline generator+ mini-split air conditioning)
Outboard engines version available.
1580F fly bridge:
Length 13.8m / 42.27'
Width 3.3m /10'