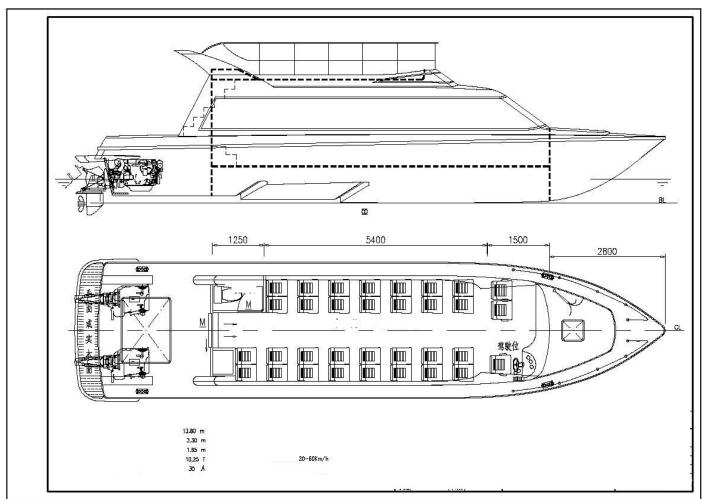

## 1380F/42':

Standard Equipment:

32 passenger seats+1 driver seat

Rest Room

8.5KW Generator and air conditioning (air cool gasoline generator+ mini-split air conditioning)
Outboard engines version available.
1380F fly bridge:
Length 13.8m / 42.27'
Width 3.3m /10'

High speed waterline step hull

Optional

Luggage storage box on fly bridge

| Standard equipment (plus power)                                 | USD189000.00  |
|-----------------------------------------------------------------|---------------|
| With 2x220hp inboard diesel engines Mercury Speed 28kn          | USD269,900.00 |
| With 2x320HP inboard diesel engines  Mercury Speed 33kn         | USD278,000.00 |
| With 2x330HP VOLVO inboard diesel Commercial engine stern drive | USD299,562.00 |
| With 2xCummins 355HP sQSB6.7-355INT Stern drive                 | USD428,227.00 |
| 2x200HP 4 stroke Yamaha outboard engines                        | USD222,386.00 |
| 2x350HP 4 stroke Yamaha outboard engines                        | USD251,000.00 |