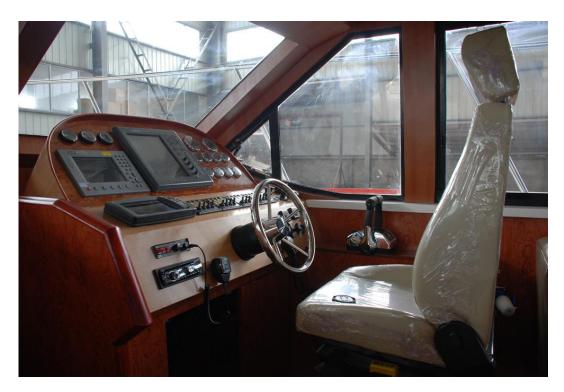

## 1380F/42':

Standard Equipment:

32 passenger seats+1 driver seat

Rest Room

8.5KW Generator and air conditioning (air cool gasoline generator+ mini-split air conditioning)
Outboard engines version available.
1380F fly bridge:
Length 13.8m / 42.27'
Width 3.3m /10'

1580F/52'
Standard Equipment:
40 passenger seats+1 driver seat
Rest Room
8.5KW Generator and air conditioning (air cool gasoline generator+ mini-split air conditioning)
Outboard engines version available.
1580F fly bridge:
Length 13.8m / 42.27'
Width 3.3m /10'