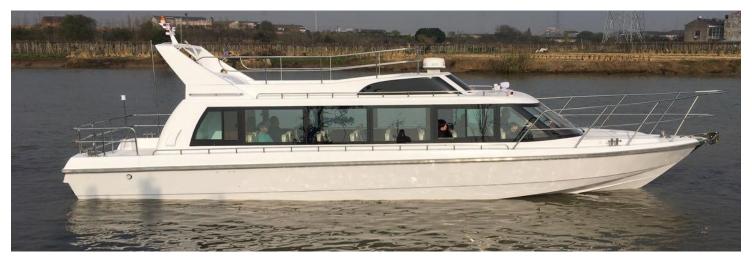

ph. +1 (513)-557-6936 \* fax +1 (513) 854-0664 \* www.WaterTaxiMarine.Com \* WaterTaxiMarine@Gmail.Com

High speed sea coast fly bridge passenger boats. (deep Step V hull Sea going vessel), Vacuum infused hull, fiberglass foam sandwich framed hull sides, foamed core stringers

## 1380F/42':

Standard Equipment:

32 passenger seats+1 driver seat

Rest Room

8.5KW Generator and air conditioning (air cool gasoline generator+ mini-split air conditioning)
Outboard engines version available.
1380F fly bridge:
Length 13.8m / 42.27'
Width 3.3m /10'

1580F/52'
Standard Equipment:
40 passenger seats+1 driver seat
Rest Room
8.5KW Generator and air conditioning (air cool gasoline generator+ mini-split air conditioning)
Outboard engines version available.
1580F fly bridge:
Length 13.8m / 42.27'
Width 3.3m /10'