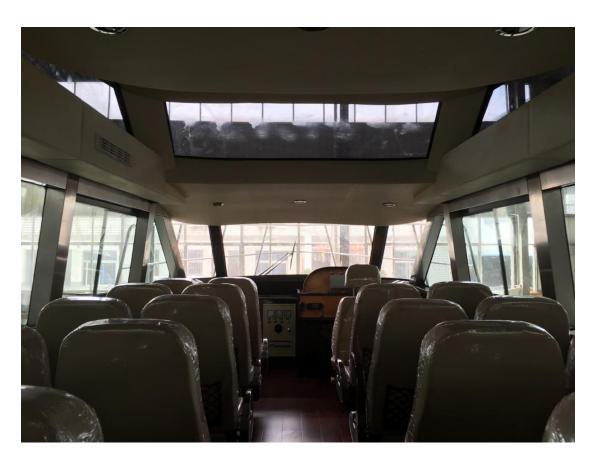

## 1380F/42':

Standard Equipment:

32 passenger seats+1 driver seat

Rest Room

8.5KW Generator and air conditioning (air cool gasoline generator+ mini-split air conditioning)
Outboard engines version available.
1380F fly bridge:
Length 13.8m / 42.27'
Width 3.3m /10'

1580F/52'
Standard Equipment:
40 passenger seats+1 driver seat
Rest Room
8.5KW Generator and air conditioning (air cool gasoline generator+ mini-split air conditioning)
Outboard engines version available.
1580F fly bridge:
Length 13.8m / 42.27'
Width 3.3m /10'