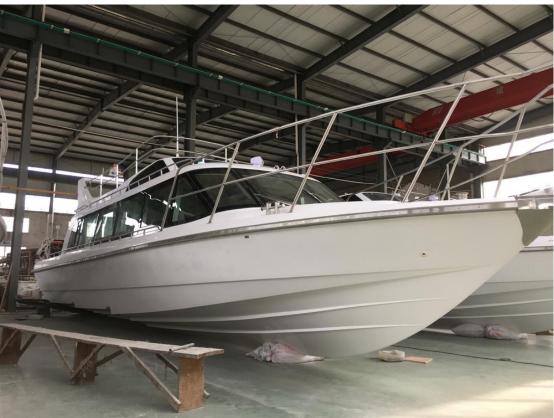

ph. +1 (513)-557-6936 \* fax +1 (513) 854-0664 \* www.WaterTaxiMarine.Com \* WaterTaxiMarine@Gmail.Com

High speed sea coast fly bridge passenger boats. (deep Step V hull Sea going vessel), Vacuum infused hull, fiberglass foam sandwich framed hull sides, foamed core stringers

## 1380F/42':

Standard Equipment:

32 passenger seats+1 driver seat

Rest Room

8.5KW Generator and air conditioning (air cool gasoline generator+ mini-split air conditioning)
Outboard engines version available.
1380F fly bridge:
Length 13.8m / 42.27'
Width 3.3m /10'

1580F/52'
Standard Equipment:
40 passenger seats+1 driver seat
Rest Room
8.5KW Generator and air conditioning (air cool gasoline generator+ mini-split air conditioning)
Outboard engines version available.
1580F fly bridge:
Length 13.8m / 42.27'
Width 3.3m /10'