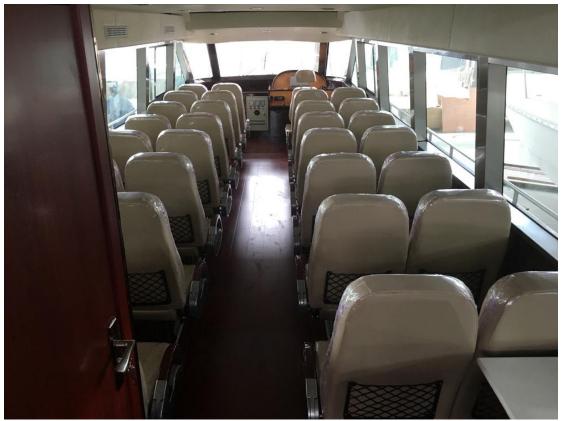

## 1380F/42':

Standard Equipment:

32 passenger seats+1 driver seat

Rest Room

8.5KW Generator and air conditioning (air cool gasoline generator+ mini-split air conditioning)
Outboard engines version available.
1380F fly bridge:
Length 13.8m / 42.27'
Width 3.3m /10'

1580F/52'
Standard Equipment:
40 passenger seats+1 driver seat
Rest Room
8.5KW Generator and air conditioning (air cool gasoline generator+ mini-split air conditioning)
Outboard engines version available.
1580F fly bridge:
Length 13.8m / 42.27'
Width 3.3m /10'