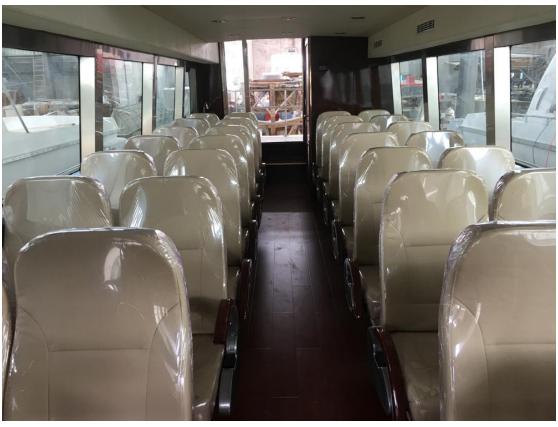

## 1380F/42':

Standard Equipment:

32 passenger seats+1 driver seat

Rest Room

8.5KW Generator and air conditioning (air cool gasoline generator+ mini-split air conditioning)
Outboard engines version available.
1380F fly bridge:
Length 13.8m / 42.27'
Width 3.3m /10'

1580F/52'
Standard Equipment:
40 passenger seats+1 driver seat
Rest Room
8.5KW Generator and air conditioning (air cool gasoline generator+ mini-split air conditioning)
Outboard engines version available.
1580F fly bridge:
Length 13.8m / 42.27'
Width 3.3m /10'